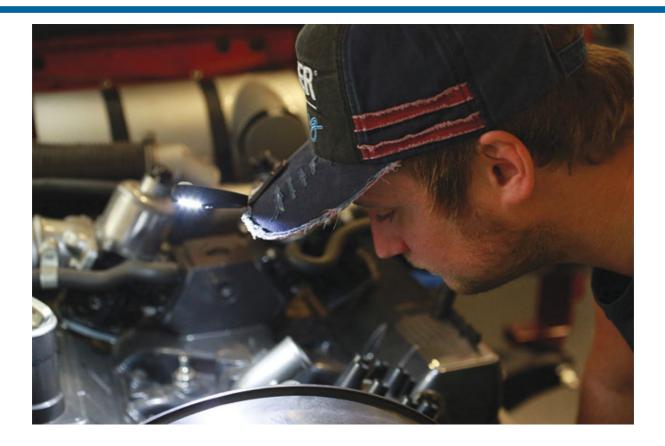

## **Motion Sensor Headlight - Rechargeable**

Multi-function rechargeable headlight torch with clip head and sensor. Can be rotated, angled and used on head, cap or wrist. Supplied with a USB charging cable.

## **Additional Information**

- Multi-function, rechargeable headlight torch with clip and proximity sensor. LED bulb 1W (55lm) COB brightness.
- Switch mode: 50% COB on, 100% COB on, off. For sensor mode, hold button for approx 3 seconds until blue light is on. Sensor has a detection range up to 10cm.
- Working time: 3-4 hours; charging time: 2 hours. Powered from rechargeable, built in 350mAh lithium battery. Rechargeable from USB charging cable (included).

LASER Kamasa Gunson Connect

- Compact size: 65 x 25 x 36mm. Features 360° swivel head, which can connect to headband or clips onto a cap brim.
- · Manufactured from ABS plastic rubber coated. CE, UKCA & RoHS compliant.