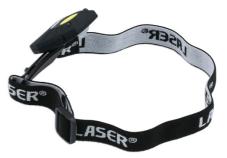

## **Motion Sensor Headlight - Rechargeable**

Multi-function rechargeable headlight torch with clip head and sensor. Can be rotated, angled and used on head, cap or wrist. Supplied with a USB charging cable.

## **Additional Information**

- Multi-function, rechargeable headlight torch with clip and proximity sensor. LED bulb 1W (55lm) COB brightness.
- Switch mode: 50% COB on, 100% COB on, off. For sensor mode, hold button for approx 3 seconds until blue light is on. Sensor has a detection range up to 10cm.
- Working time: 3-4 hours; charging time: 2 hours. Powered from rechargeable, built in 350mAh lithium battery. Rechargeable from USB charging cable (included).

LASER Kamasa Gunson Connect

- Compact size: 65 x 25 x 36mm. Features 360° swivel head, which can connect to headband or clips onto a cap brim.
- · Manufactured from ABS plastic rubber coated. CE, UKCA & RoHS compliant.