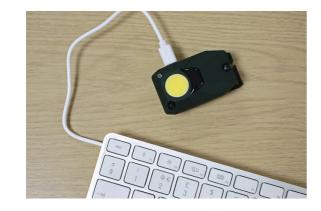

## **Additional Information**

- Multi-function, rechargeable headlight torch with clip and proximity sensor. LED bulb 1W (55lm) COB brightness.
- Switch mode: 50% COB on, 100% COB on, off. For sensor mode, hold button for approx 3 seconds until blue light is on. Sensor has a detection range up to 10cm.
- Working time: 3-4 hours; charging time: 2 hours. Powered from rechargeable, built in 350mAh lithium battery. Rechargeable from USB charging cable (included).