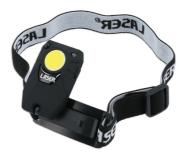

## **Motion Sensor Headlight - Rechargeable**

Multi-function rechargeable headlight torch with clip head and sensor. Can be rotated, angled and used on head, cap or wrist. Supplied with a USB charging cable.

## **Additional Information**

- Multi-function, rechargeable headlight torch with clip and proximity sensor. LED bulb 1W (55lm) COB brightness.
- Switch mode: 50% COB on, 100% COB on, off. For sensor mode, hold button for approx 3 seconds until blue light is on. Sensor has a detection range up to 10cm.
- Working time: 3-4 hours; charging time: 2 hours. Powered from rechargeable, built in 350mAh lithium battery. Rechargeable from USB charging cable (included).

LASER Kamasa Gunson Connect

- Compact size: 65 x 25 x 36mm. Features 360° swivel head, which can connect to headband or clips onto a cap brim.
- · Manufactured from ABS plastic rubber coated. CE, UKCA & RoHS compliant.