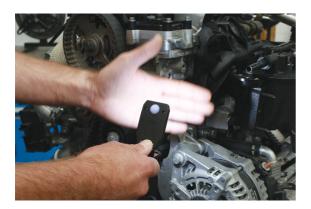

## **Motion Sensor Headlight - Rechargeable**

Multi-function rechargeable headlight torch with clip head and sensor. Can be rotated, angled and used on head, cap or wrist. Supplied with a USB charging cable.

## **Additional Information**

- Multi-function, rechargeable headlight torch with clip and proximity sensor. LED bulb 1W (55lm) COB brightness.
- Switch mode: 50% COB on, 100% COB on, off. For sensor mode, hold button for approx 3 seconds until blue light is on. Sensor has a detection range up to 10cm.
- Working time: 3-4 hours; charging time: 2 hours. Powered from rechargeable, built in 350mAh lithium battery. Rechargeable from USB charging cable (included).